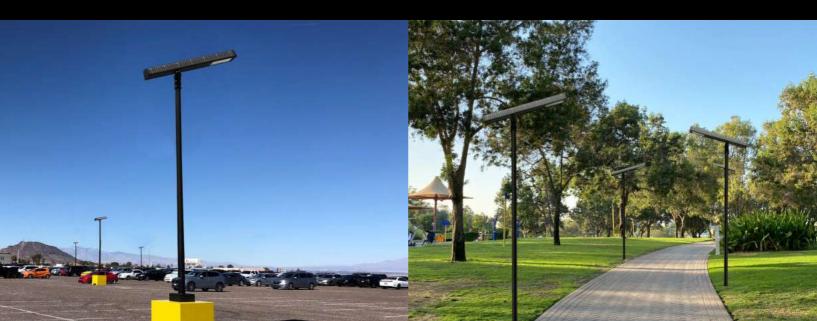

CCT                         | 2700-6500K         |  |
| CRI                         | Ra>70              |  |
| Operating Temperature       | -20°C~60°C         |  |
| Working Time                | 3~5days            |  |
| Spigot Diameter             | 60/80mm            |  |
| Typical Installation Height | 3-8m               |  |
|                             |                    |  |

| Solar Panel | Battery Capacity |  |
|-------------|------------------|--|
| 30W         | 160WH            |  |
| 50W         | 260WH            |  |









#### **Bat Wing Light Distribution**

Professional ambient lighting solution, makes a green and comfortable community.



#### Application

Car parks, sports field, road, parks, street, highways, community and other similar outdoor applications.



#### Size(mm)



#### **Packing**

\* Spigot and bracket packed seperately



| Accessories               | 60mm(Spigot) | 80mm(Spigot) | Bracket    |
|---------------------------|--------------|--------------|------------|
| Box Size                  | 22x16x13cm   | 22x16x13cm   | 19x17x10cm |
| Gross Weight              | 1.4kg±5%     | 1.7kg±5%     | 1.1kg±5%   |
| Master Carton Size        | 50x40x24cm   | 50x40x24cm   | 29x20x55cm |
| Gross Weight              | 12.5kg±5%    | 15.5kg±5%    | 10kg±5%    |
| Box Each<br>Master Carton | 9Pcs         | 9Pcs         | 9Pcs       |



#### SHENZHEN COMING TECHNOLOGY CO.,LTD

Tel: +86-755-28462760

Web: www.co-ming.com E-mail: info@co-ming.com

Add: Coming Industrial Park, Longgang District, Shenzhen, China