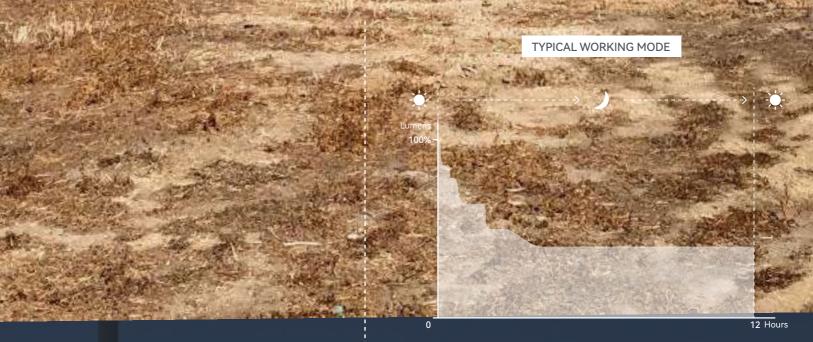

# INTELLIGENT ILLUMINATION INTENSITY ADJUSTMENT

PIR Sensor

Timing Adjustment

Programmable Working Mode

\* 1. Under different sunshine conditions, the performance may

2. After 12 hours the final brightness will continue.