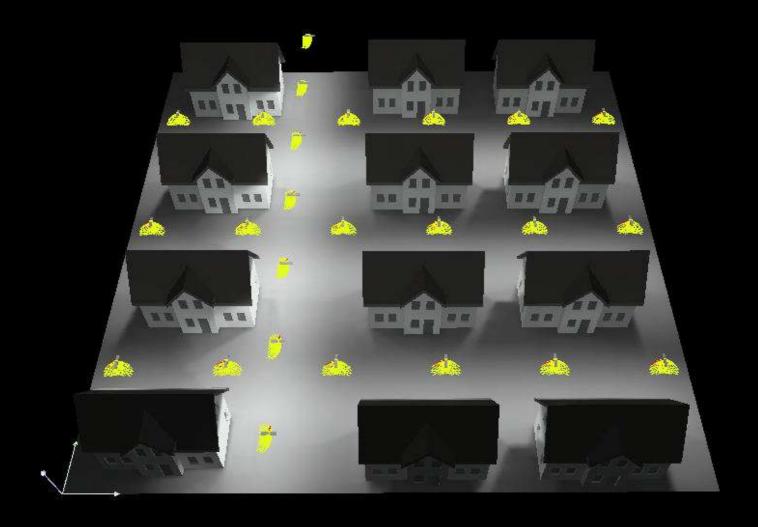

#### Application

Car parks, sports field, road, parks, street, highways, community and other similar outdoor applications.