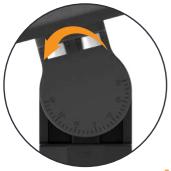

S300

## ALL IN ONE SOLAR LIGHT







# INTELLIGENT ILLUMINATION INTENSITY ADJUSTMENT



PIR Sensor



Timing Adjustment



Programmable Working Mode



\* 1. Under different sunshine conditions, the performance may

2. After 12 hours the final brightness will continue.

have significant differences.





Arc bracket rotatable ±90°

### **Rotatable** Spigot / Bracket

Graded spigot, installation & maintenance friendly.





**Optional Bracket** 



Standard Spigot 60mm

Optional Spigot 80mm

### **WHAT MAKES S300 A TOP-TIER SOLAR** LIGHT?







#### **Parameters**

| Battery Service Life        | 7 years at 70% DoD |  |
|-----------------------------|--------------------|--|
| Solar Panel Service Life    | 20 years           |  |
| LED Lifetime                | 153,135hrs/L70     |  |
| IP Grade                    | IP66               |  |
| CCT                         | 2700-6500K         |  |
| CRI                         | Ra>70              |  |
| Operating Temperature       | -20°C~60°C         |  |
| Working Time                | 3~5days            |  |
| Spigot Diameter