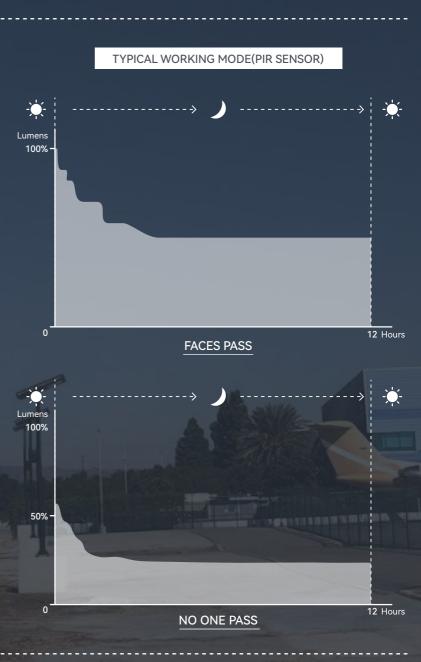

# INTELLIGENT ILLUMINATION INTENSITY ADJUSTMENT

PIR Sensor

Timing Adjustment

Programmable Working Mode

\* 1. Under different sunshine conditions, the performance may

2. After 12 hours the final brightness will continue.

have significant differences.

Arc bracket rotatable ±90°