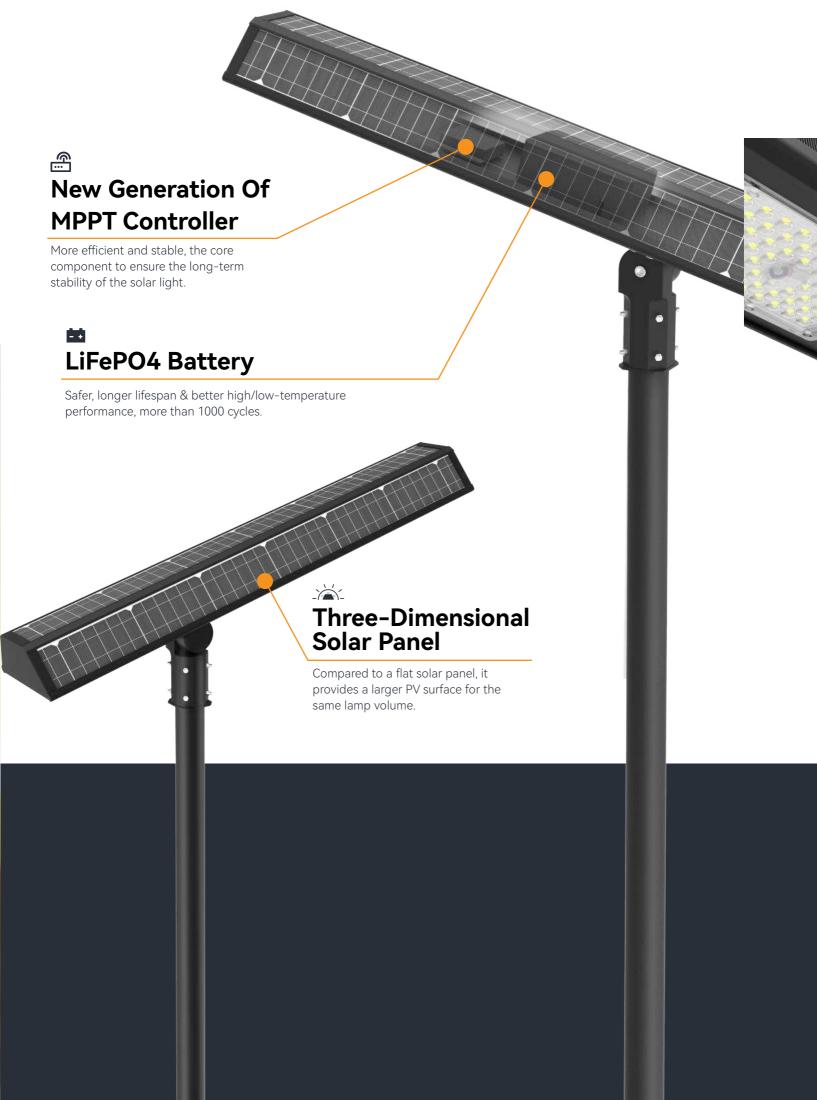

S300

## ALL IN ONE SOLAR LIGHT







# INTELLIGENT ILLUMINATION INTENSITY ADJUSTMENT



PIR Sensor



Timing Adjustment



Programmable Working Mode



\* 1. Under different sunshine conditions, the performance may

2. After 12 hours the final brightness will continue.

have significant differences.





Arc bracket rotatable ±90°

### **Rotatable** Spigot / Bracket

Graded spigot, installation & maintenance friendly.





**Optional Bracket** 



Standard Spigot 60mm

Optional Spigot 80mm

### **WHAT MAKES S300 A TOP-TIER SOLAR** LIGHT?







#### **Parameters**

| Battery Service Life        | 7 years at 70% DoD |  |
|-----------------------------|--------------------|--|
| Solar Panel Service Life    | 20 years           |  |
| LED Lifetime                | 153,135hrs/L70     |  |
| IP Grade                    | IP66               |  |
| CCT                         | 2700-6500K         |  |
| CRI                         | Ra>70              |  |
| Operating Temperature       | -20°C~60°C         |  |
| Working Time                | 3~5days            |  |
| Spigot Diameter             | 60/80mm            |  |
| Typical Installation Height | 3-8m               |  |
|                             |                    |  |

| Solar Panel | Battery Capacity |  |
|-------------|------------------|--|
| 30W         | 160WH