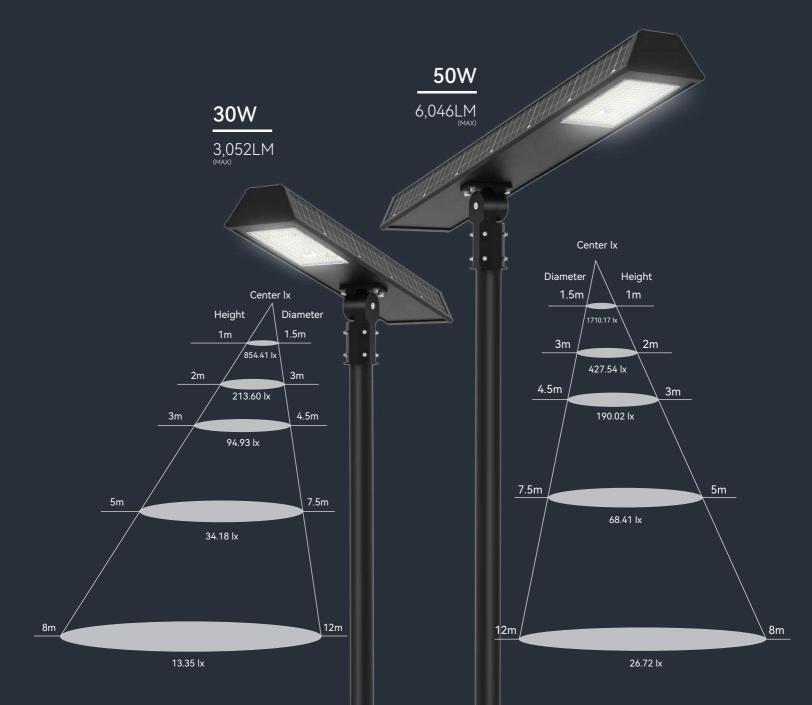

#### **Parameters**

| Battery Service Life        | 7 years at 70% DoD |  |
|-----------------------------|--------------------|--|
| Solar Panel Service Life    | 20 years           |  |
| LED Lifetime                | 153,135hrs/L70     |  |
| IP Grade                    | IP66               |  |
| CCT                         | 2700-6500K         |  |
| CRI                         | Ra>70              |  |
| Operating Temperature       | -20°C~60°C         |  |
| Working Time                | 3~5days            |  |
| Spigot Diameter             | 60/80mm            |  |
| Typical Installation Height | 3-8m               |  |
|                             |                    |  |

| Solar Panel | Battery Capacity |  |
|-------------|------------------|--|
| 30W         | 160WH            |  |
| 50W         | 260WH            |  |