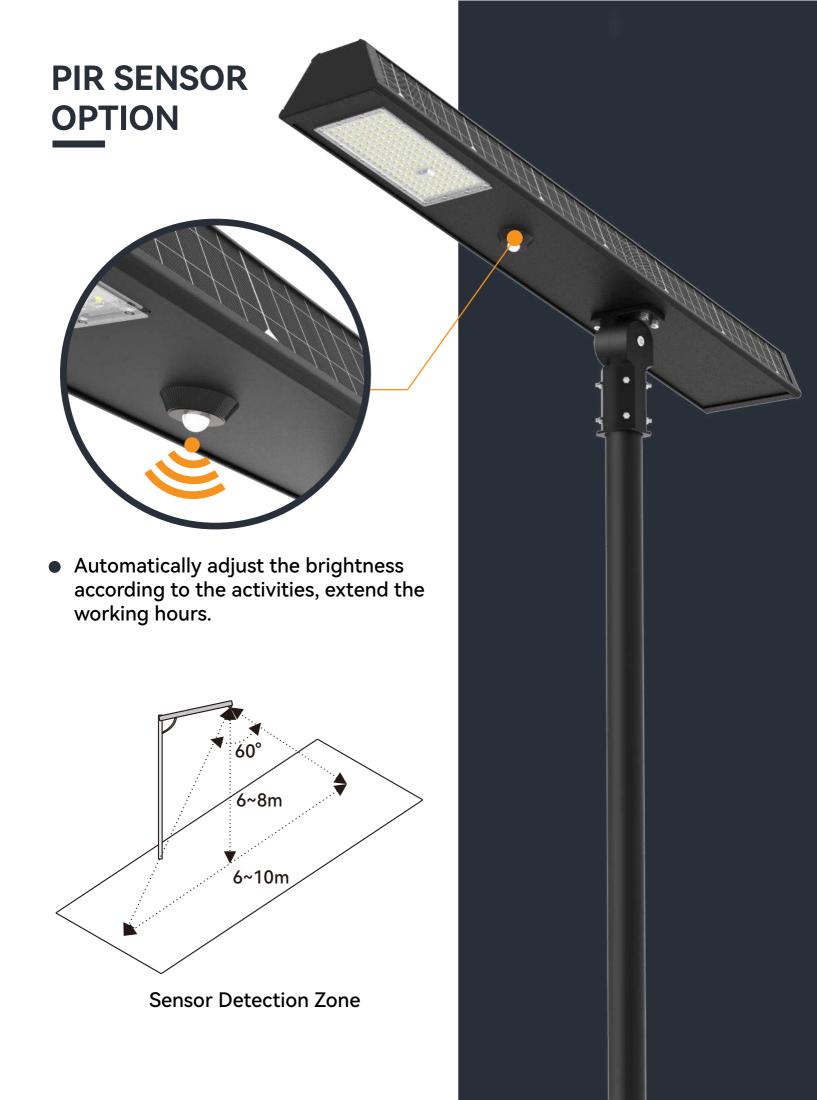

# INTELLIGENT ILLUMINATION INTENSITY ADJUSTMENT

PIR Sensor

Timing Adjustment

Programmable Working Mode

\* 1. Under different sunshine conditions, the performance may

2. After 12 hours the final brightness will continue.

have significant differences.

Arc bracket rotatable ±90°