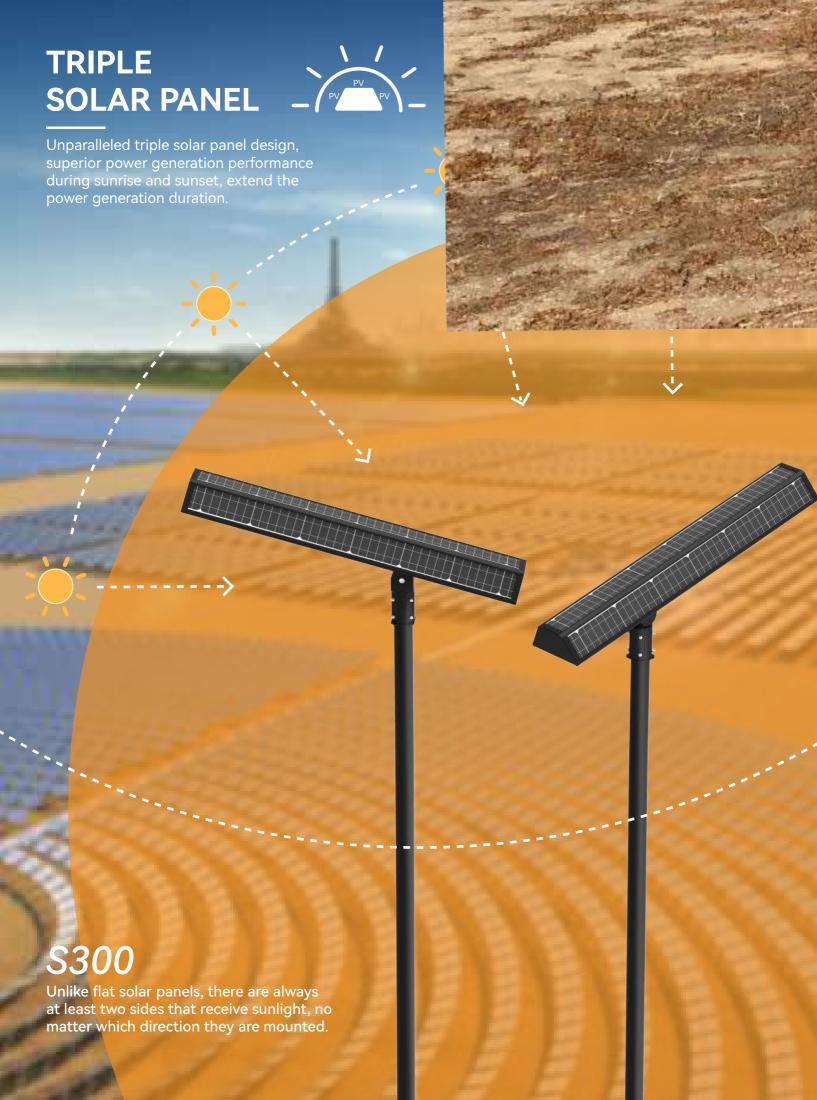

S300

## ALL IN ONE SOLAR LIGHT







# INTELLIGENT ILLUMINATION INTENSITY ADJUSTMENT



PIR Sensor



Timing Adjustment



Programmable Working Mode



\* 1. Under different sunshine conditions, the performance may

2. After 12 hours the final brightness will continue.

have significant differences.





Arc bracket rotatable ±90°

### **Rotatable** Spigot / Bracket

Graded spigot, installation & maintenance friendly.





**Optional Bracket** 



Standard Spigot 60mm

Optional Spigot 80mm

### **WHAT MAKES S300 A TOP-TIER SOLAR** LIGHT?







#### **Parameters**

| Battery Service Life        | 7 years at 70% DoD |  |
|-----------------------------|--------------------|--|
| Solar Panel Service Life    | 20 years           |  |
| LED Lifetime                | 153,135hrs/L70     |  |
| IP Grade                    | IP66