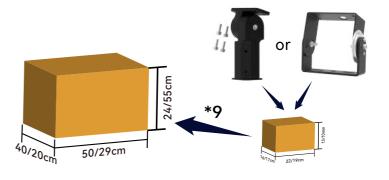

#### **Packing**

\* Spigot and bracket packed seperately

| Accessories               | 60mm(Spigot) | 80mm(Spigot) | Bracket    |
|---------------------------|--------------|--------------|------------|
| Box Size                  | 22x16x13cm   | 22x16x13cm   | 19x17x10cm |
| Gross Weight              | 1.4kg±5%     | 1.7kg±5%     | 1.1kg±5%   |
| Master Carton Size        | 50x40x24cm   | 50x40x24cm   | 29x20x55cm |
| Gross Weight              | 12.5kg±5%    | 15.5kg±5%    | 10kg±5%    |
| Box Each<br>Master Carton | 9Pcs         | 9Pcs         | 9Pcs       |