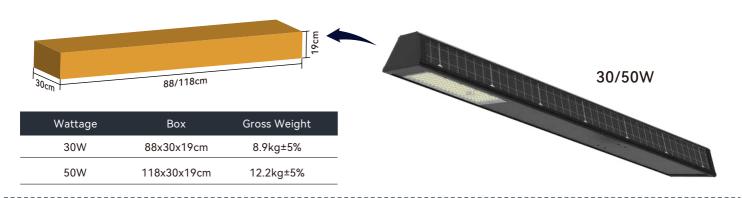

#### Size(mm)

#### **Parameters**

| Battery Service Life        | 7 years at 70% DoD |  |
|-----------------------------|--------------------|--|
| Solar Panel Service Life    | 20 years           |  |
| LED Lifetime                | 153,135hrs/L70     |  |
| IP Grade                    | IP66               |  |
| CCT                         | 2700-6500K         |  |
| CRI                         | Ra>70              |  |
| Operating Temperature       | -20°C~60°C         |  |
| Working Time                | 3~5days            |  |
| Spigot Diameter             | 60/80mm            |  |
| Typical Installation Height | 3-8m               |  |
|                             |                    |  |

| Solar Panel | Battery Capacity |  |
|-------------|------------------|--|
| 30W         | 160WH            |  |
| 50W         | 260WH            |  |